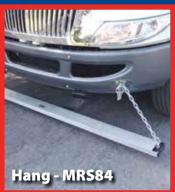

|                                             | Part No.  | Pickup<br>Width | Approx.<br>Lbs. Pull* | Ground<br>Clearance | Built-In<br>Release | Push-<br>Type | Hang-<br>Type | Tow-<br>Behind | Forklift<br>Compatible | Mulitple<br>Configurations | Heavy<br>Duty | Lightweight | Made in the USA |
|---------------------------------------------|-----------|-----------------|-----------------------|---------------------|---------------------|---------------|---------------|----------------|------------------------|----------------------------|---------------|-------------|-----------------|
| Hang Type                                   | MRS18     | 18"             | 160                   | 2"- 4"              |                     |               | •             |                |                        |                            | •             |             | •               |
|                                             | MRS24     | 24"             | 213                   | 2"- 4"              |                     |               | •             |                | •                      |                            | •             |             | •               |
|                                             | MRS36     | 36"             | 320                   | 2"- 4"              |                     |               | •             |                | •                      |                            | •             |             | •               |
|                                             | MRS48     | 48"             | 426                   | 2"- 4"              |                     |               | •             |                | •                      |                            | •             |             | •               |
|                                             | MRS72     | 72"             | 640                   | 2"- 4"              |                     |               | •             |                |                        |                            | •             |             | •               |
|                                             | MRS78     | 78"             | 695                   | 2"- 4"              |                     |               | •             |                |                        |                            | •             |             | •               |
|                                             | MRS84     | 84"             | 745                   | 2"- 4"              |                     |               | •             |                |                        |                            | •             |             | •               |
|                                             | MRS96     | 96"             | 855                   | 2"- 4"              |                     |               | •             |                |                        |                            | •             |             | •               |
| Hang-Type<br>w/ Release                     | MRHS36RXC | 36"             | 330                   | 2"- 4"              | •                   |               | •             |                | •                      | •                          | •             |             |                 |
|                                             | MRHS48RXC | 48"             | 440                   | 2"- 4"              | •                   |               | •             |                | •                      | •                          | •             |             |                 |
| Push-Type                                   | 07263     | 14.5"           | 30                    | 1"                  |                     | •             |               |                |                        |                            |               | •           | •               |
|                                             | 07265     | 27"             | 55                    | 1"                  |                     | •             |               |                |                        |                            |               | •           | •               |
| Push-Type<br>w/ Release                     | 07294     | 13"             | 35                    | 1"                  | •                   | •             |               |                |                        |                            |               | •           |                 |
|                                             | 07543     | 18"             | 97.5                  | .5" - 2.5"          | •                   | •             |               |                |                        |                            | •             | •           |                 |
|                                             | 07643     | 36"             | 195                   | .5" - 2.5"          | •                   | •             |               |                |                        |                            | •             | •           |                 |
| Push-Type                                   | MFSM12    | 12"             | 80                    | 2" - 4"             |                     | •             |               |                |                        |                            | •             |             | •               |
|                                             | MFSM24    | 24"             | 160                   | 2" - 4"             |                     | •             |               |                |                        |                            | •             |             | •               |
|                                             | MFSM36    | 36"             | 240                   | 2" - 4"             |                     | •             | •             |                |                        | •                          | •             |             | •               |
| Push-Type<br>w/ Release                     | MFSM14RX  | 14"             | 233                   | 2" - 4"             | •                   | •             |               |                |                        |                            | •             |             |                 |
|                                             | MFSM24RX  | 24"             | 400                   | 2" - 4"             | •                   | •             |               |                |                        |                            | •             |             |                 |
| 3-in-1<br>Tow-<br>Behind,<br>Hang,<br>Mount | MS3N1-48  | 48"             | 250                   | 2"- 4"              | •                   |               | •             | •              | •                      | •                          | •             |             |                 |
|                                             | MS3N1-60  | 60"             | 300                   | 2"- 4"              | •                   |               | •             | •              | •                      | •                          | •             |             |                 |
|                                             | MS3N1-72  | 72"             | 350                   | 2"- 4"              | •                   |               | •             | •              | •                      | •                          | •             |             |                 |
|                                             | MS3N1-84  | 84"             | 400                   | 2"- 4"              | •                   |               | •             | •              | •                      | •                          | •             |             |                 |
|                                             | MS3N1-96  | 96"             | 450                   | 2"- 4"              | •                   |               | •             | •              | •                      | •                          | •             |             |                 |
| Trailer-<br>Type                            | MRS172    | 72"             | 180                   | 2" - 6"             | •                   |               |               | •              |                        |                            | •             |             | •               |
|                                             | MRS196    | 96"             | 180                   | 2" - 6"             | •                   |               |               | •              |                        |                            | •             |             | •               |