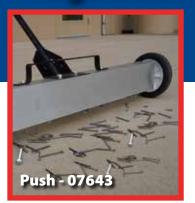

|                                             | Part No.  | Pickup<br>Width | Approx.<br>Lbs. Pull* | Ground<br>Clearance | Built-In<br>Release | Push-<br>Type | Hang-<br>Type | Tow-<br>Behind | Forklift<br>Compatible | Mulitple<br>Configurations | Heavy<br>Duty | Lightweight | Made in the USA |
|---------------------------------------------|-----------|-----------------|-----------------------|---------------------|---------------------|---------------|---------------|----------------|------------------------|----------------------------|---------------|-------------|-----------------|
| Hang Type                                   | MRS18     | 18"             | 160                   | 2"- 4"              |                     |               | •             |                |                        |                            | •             |             | •               |
|                                             | MRS24     | 24"             | 213                   | 2"- 4"              |                     |               | •             |                | •                      |                            | •             |             | •               |
|                                             | MRS36     | 36"             | 320                   | 2"- 4"              |                     |               | •             |                | •                      |                            | •             |             | •               |
|                                             | MRS48     | 48"             | 426                   | 2"- 4"              |                     |               | •             |                | •                      |                            | •             |             | •               |
|                                             | MRS72     | 72"             | 640                   | 2"- 4"              |                     |               | •             |                |                        |                            | •             |             | •               |
|                                             | MRS78     | 78"             | 695                   | 2"- 4"              |                     |               | •             |                |                        |                            | •             |             | •               |
|                                             | MRS84     | 84"             | 745                   | 2"- 4"              |                     |               | •             |                |                        |                            | •             |             | •               |
|                                             | MRS96     | 96"             | 855                   | 2"- 4"              |                     |               | •             |                |                        |                            | •             |             | •               |
| Hang-Type<br>w/ Release                     | MRHS36RXC | 36"             | 330                   | 2"- 4"              | •                   |               | •             |                | •                      | •                          | •             |             |                 |
|                                             | MRHS48RXC | 48"             | 440                   | 2"- 4"              | •                   |               | •             |                | •                      | •                          | •             |             |                 |
| Push-Type                                   | 07263     | 14.5"           | 30                    | 1"                  |                     | •             |               |                |                        |                            |               | •           | •               |
|                                             | 07265     | 27"             | 55                    | 1"                  |                     | •             |               |                |                        |                            |               | •           | •               |
| Push-Type<br>w/ Release                     | 07294     | 13"             | 35                    | 1"                  | •                   | •             |               |                |                        |                            |               | •           |                 |
|                                             | 07543     | 18"             | 97.5                  | .5" - 2.5"          | •                   | •             |               |                |                        |                            | •             | •           |                 |
|                                             | 07643     | 36"             | 195                   | .5" - 2.5"          | •                   | •             |               |                |                        |                            | •             | •           |                 |
| Push-Type                                   | MFSM12    | 12"             | 80                    | 2" - 4"             |                     | •             |               |                |                        |                            | •             |             | •               |
|                                             | MFSM24    | 24"             | 160                   | 2" - 4"             |                     | •             |               |                |                        |                            | •             |             | •               |
|                                             | MFSM36    | 36"             | 240                   | 2" - 4"             |                     | •             | •             |                |                        | •                          | •             |             | •               |
| Push-Type<br>w/ Release                     | MFSM14RX  | 14"             | 233                   | 2" - 4"             | •                   | •             |               |                |                        |                            | •             |             |                 |
|                                             | MFSM24RX  | 24"             | 400                   | 2" - 4"             | •                   | •             |               |                |                        |                            | •             |             |                 |
| 3-in-1<br>Tow-<br>Behind,<br>Hang,<br>Mount | MS3N1-48  | 48"             | 250                   | 2"- 4"              | •                   |               | •             | •              | •                      | •                          | •             |             |                 |
|                                             | MS3N1-60  | 60"             | 300                   | 2"- 4"              | •                   |               | •             | •              | •                      | •                          | •             |             |                 |
|                                             | MS3N1-72  | 72"             | 350                   | 2"- 4"              | •                   |               | •             | •              | •                      | •                          | •             |             |                 |
|                                             | MS3N1-84  | 84"             | 400                   | 2"- 4"              | •                   |               | •             | •              | •                      | •                          | •             |             |                 |
|                                             | MS3N1-96  | 96"             | 450                   | 2"- 4"              | •                   |               | •             | •              | •                      | •                          | •             |             |                 |
| Trailer-<br>Type                            | MRS172    | 72"             | 180                   | 2" - 6"             | •                   |               |               | •              |                        |                            | •             |             | •               |
|                                             | MRS196    | 96"             | 180                   | 2" - 6"             | •                   |               |               | •              |                        |                            | •             |             | •               |